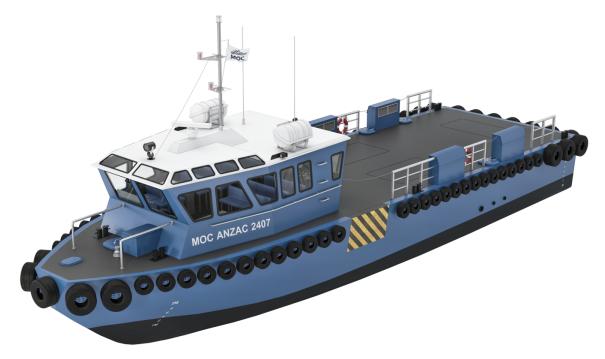

## **MOC ANZAC 2407 Crew Boat**

GA: AMT 2203-001-1-A

Airconditioned and heated habitable spaces,

Products listed and types are indicative of quality, alternatives may be considered to suit the buyer's application or availability.

## **GENERAL**

Application Cargo supply, passenger transfer, oil and gas support, survey, oil spill response,

search and rescue, etc.
Passenger utility vessel

Vessel Type Passenger utility vessel
Crew / Passengers 4 crew and 30 passengers

Designer Australian Marine Technology Pty Ltd

Builder MOC Shipyards Pvt Ltd

Classification BV Coastal

Construction Marine grade aluminium

**DIMENSIONS** 

Length Overall 23.80 meters
Beam 6.80 meters

Draft 1.30 meters @ 50% laden
Clear Deck Area 92.00 meters square
Deck Strength 1.5 tonnes/m2
Deadweight 56 tonnes