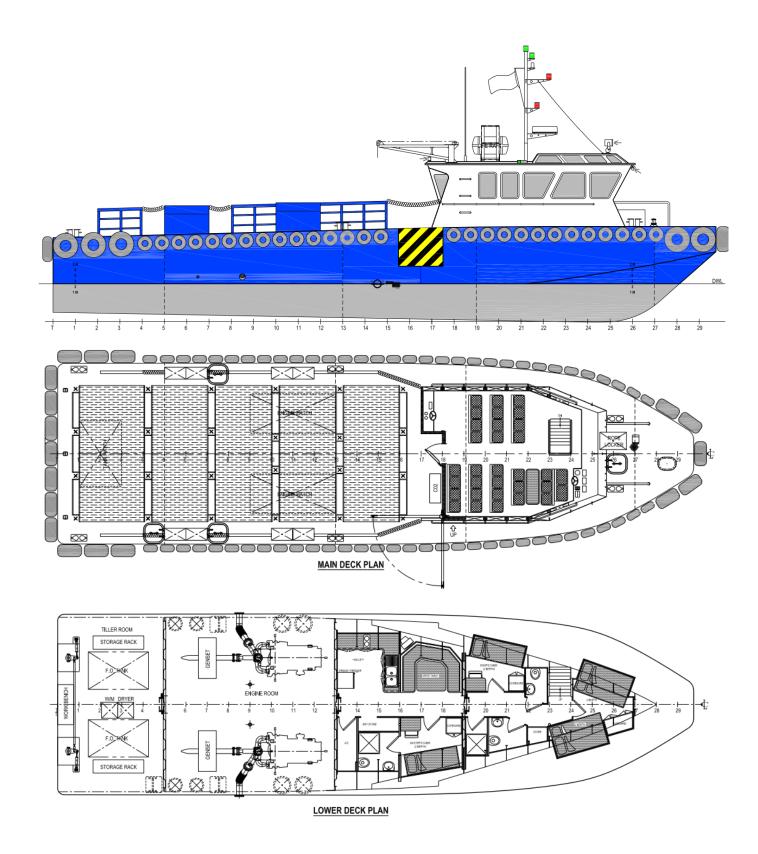

## **MOC ANZAC 2407 Crew Boat**

GA: AMT 2203-001-1-A

Airconditioned and heated habitable spaces,

Products listed and types are indicative of quality, alternatives may be considered to suit the buyer's application or availability.

Designer Australian Marine Technology Pty Ltd

Builder MOC Shipyards Pvt Ltd

Classification BV Coastal

Construction Marine grade aluminium

**DIMENSIONS** 

Length Overall 23.80 meters
Beam 6.80 meters

Draft 1.30 meters @ 50% laden
Clear Deck Area 92.00 meters square
Deck Strength 1.5 tonnes/m2
Deadweight 56 tonnes

**ACCOMMODATION** 

cabins 1 x 4 person and 2 x 2 person. Galley, mess, and seating for 30 passengers.

DECK EQUIPMENT

MOB Recovery Wheelhouse mounted (optional)

Deck Crane To suit client (optional)
Anchor 1 x 150 kg

NAVIGATION

Anchor Winch

Searchlight 1 x Francis L300 remote control
Radar System Simrad NSS16 MDF Halo 20 48 NM
Echo Sounder Simrad BSM 3 c/w 1 kW TXPR

1 x 3.0 tonne

Nav Plotter Simrad NSS16
GPS Simrad GS25
DGPS Simrad MX610
Auto Pilot Simrad AP70
SSB / HF Radio Icom M85E
VHF Radio Icom M510E
Handheld Radio 2 x Icom M85E