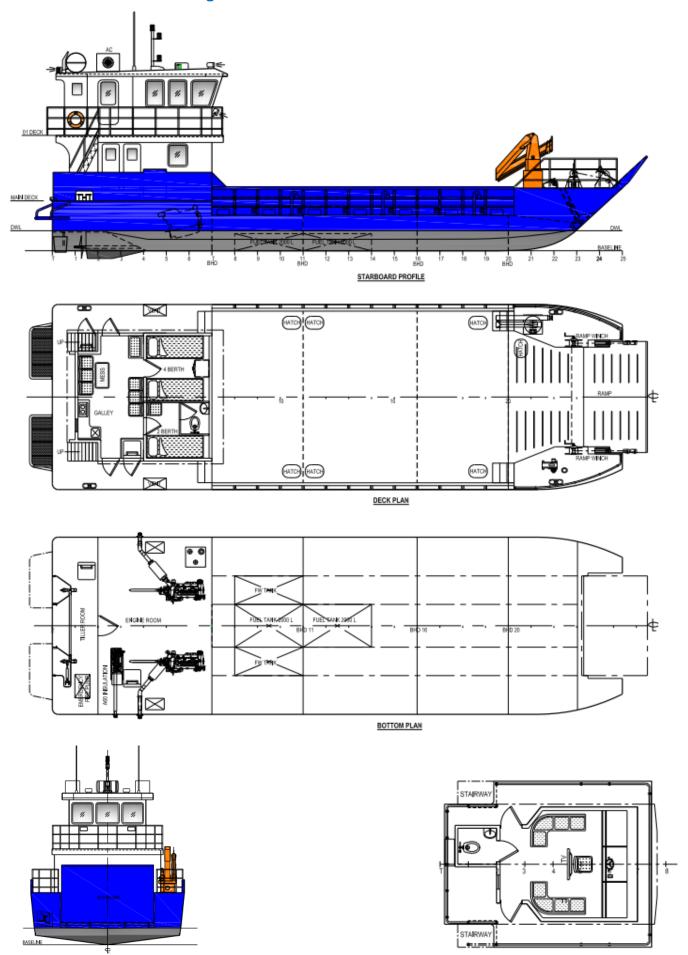

## **MOC FLINDERS 20m Landing Craft**

GA: AMT 2572-001-1-B

Products listed and types are indicative of quality, alternatives may be considered to suit the buyer's application or availability.

Application Offshore and interisland cargo and **ACCOMMODATION** passenger craft, survey and seismic cabins 1 x 4 person and 1 x 1 person. Galley, services, medical evacuations etc. Vessel Type Shallow draft landing craft **DECK EQUIPMENT** Australian Marine Technology Pty Ltd Designer Fendering Half round strake c/w aircraft tyres Builder MOC Shipyards Pvt Ltd **Deck Protection** Hardwood timber (optional) Crewing 5 plus crew with 12 PAX Cargo Lashing Recessed SWL 2 tonne Classification BV cargo passenger coastal **Deck Crane** Knuckle boom 1 tonne @ 15 meters (optional) Construction Steel hull / aluminium superstructure Mooring 8 x double bit bollards **DIMENSIONS Plating** Length Overall 20.0 meters Access Gangway and gunwale door Beam 6.50 meters Anchor 2.20 meters loaded, 1.10 lightship **Loading Ramp** 3.50 meter clear width, electric winches Draft Clear Deck Area 85 meters square **NAVIGATION** Searchlight Deck Load 60 tonnes **PERFORMANCE** Radar System **Economic Speed** 8 knots @ 70% MCR Echo Sounder Simrad BSM 3 c/w 1 kW TXPR Speed Maximum 10 knots @ 100% MCR Nav Plotter Simrad NSS16 500 NM with 10% reserve Range **GPS** Simrad GS25 **MACHINERY DGPS** Simrad MX610 2 x Yanmar @ 207 kW each **Auto Pilot** Simrad AP70 Main Engines Propulsion FPP aligned with keels c/w twin rudders