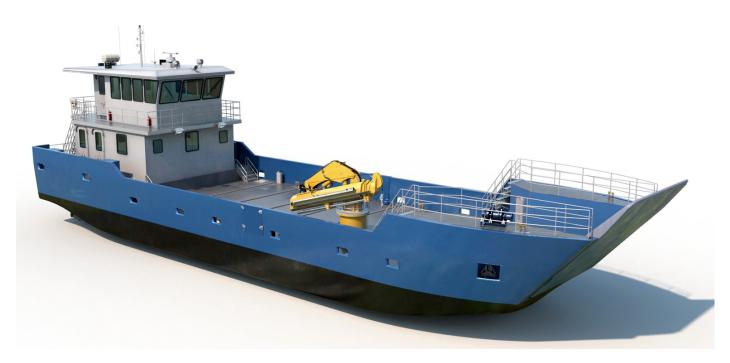

## **MOC FLINDERS 20m Landing Craft**

GA: AMT 2572-001-1-B

Products listed and types are indicative of quality, alternatives may be considered to suit the buyer's application or availability.

Application Offshore and interisland cargo and **ACCOMMODATION** passenger craft, survey and seismic cabins 1 x 4 person and 1 x 1 person. Galley, services, medical evacuations etc. Vessel Type Shallow draft landing craft **DECK EQUIPMENT** Australian Marine Technology Pty Ltd Designer Fendering Half round strake c/w aircraft tyres Builder MOC Shipyards Pvt Ltd **Deck Protection** Hardwood timber (optional) Crewing 5 plus crew with 12 PAX Cargo Lashing Recessed SWL 2 tonne Classification BV cargo passenger coastal **Deck Crane** Knuckle boom 1 tonne @ 15 meters (optional) Construction Steel hull / aluminium superstructure Mooring 8 x double bit bollards **DIMENSIONS Plating** Length Overall 20.0 meters Access Gangway and gunwale door Beam 6.50 meters Anchor 2.20 meters loaded, 1.10 lightship **Loading Ramp** 3.50 meter clear width, electric winches Draft Clear Deck Area 85 meters square **NAVIGATION** Searchlight Deck Load 60 tonnes **PERFORMANCE** Radar System **Economic Speed** 8 knots @ 70% MCR Echo Sounder Simrad BSM 3 c/w 1 kW TXPR Speed Maximum 10 knots @ 100% MCR Nav Plotter Simrad NSS16 500 NM with 10% reserve Range **GPS** Simrad GS25 **MACHINERY DGPS** Simrad MX610 2 x Yanmar @ 207 kW each **Auto Pilot** Simrad AP70 Main Engines Propulsion FPP aligned with keels c/w twin rudders