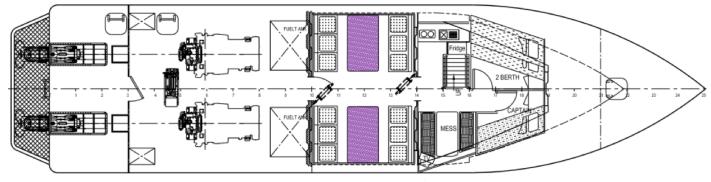

.

Half round strake c/w aircraft tyres Recessed tie downs SWL 500 kg To buyer's choice (optional) 5 x double bit bollards 2 x 50 kg with 80 m cable Electric Optional

2 x Francis L300 remote control Simrad NSS16 MDF Halo 20 48 NM Simrad BSM 3 c/w 1 kW TXPR Simrad NSS16 Simrad GS25 Simrad MX610 Simrad AP70 Icom M85E Icom M510E 1 x Icom M85E Simrad Fluxgate FC40 2 x Icom M510E c/w wireless remote As directed by Flag State SOLAS approved SOLAS approved 6 x recessed Simrad 406 Simrad SA70 C system iFleet one wideye

2 x 20 person SOLAS 33 x SOLAS

© No part of this material may be reproduced in any form, by print, photo, or any other means without written permission from Australian Marine Technology Pty Ltd (Australia) and or MOC Shipyards Pvt Ltd.

## **MOC SAINT JOHN 20m RESCUE BOAT**







LOWR DECK PLAN