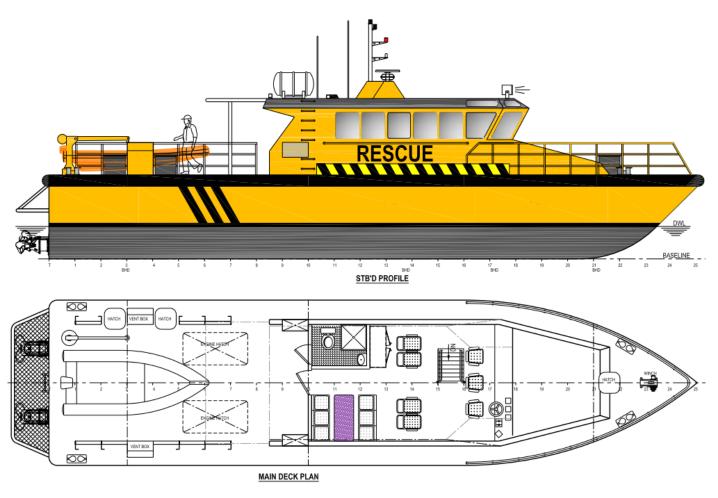

## **MOC SAINT JOHN 20m RESCUE BOAT**

GA: AMT 2399-001-1-B

Products listed and types are indicative of quality, alternatives may be considered to suit the buyer's application or availability.

## DIMENSIONS

Length Overall Beam Draft Clear Deck Area Cargo Load GRT/ NRT

## ACCOMMODATION

## **DECK EQUIPMENT**

Fendering **Deck Cargo Points** Deck Crane Mooring Anchor Anchor Winch **Rescue Boat NAVIGATION** Searchlight Radar System Echo Sounder Nav Plotter GPS DGPS Auto Pilot SSB / HF Radio **VHF** Radio Handheld Radio Compass Intercom Barometer / Clock **Navigation Lights** Fog Horn **Deck Lights** EPIRB SART Inmarsat **LIFE SAVING** Life Rafts Personal Flotation

Airconditioned and heated habitable spaces, and cabins as per GA. Galley, mess, large store, WC's, and showers. High back seating for passengers.

Half round strake c/w aircraft tyres Recessed tie downs SWL 500 kg To buyer's choice (optional) 5 x double bit bollards 2 x 50 kg with 80 m cable Electric Optional