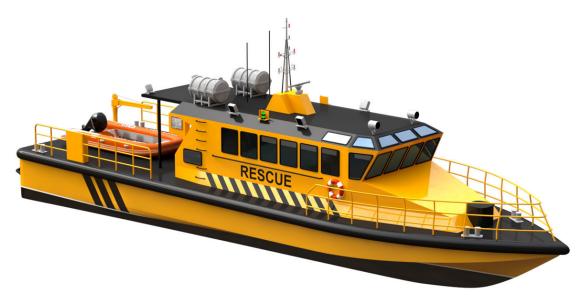

## **MOC SAINT JOHN 20m RESCUE BOAT**

GA: AMT 2399-001-1-B

Products listed and types are indicative of quality, alternatives may be considered to suit the buyer's application or availability.

# Fire Hose

Fixed Fire System Bilge System Search and rescue operations, pilot transfer, cargo supply and passenger services, oils spill response etc.

Search and rescue vessel Australian Marine Technology Pty Ltd MOC Shipyards Pvt Ltd 5 crew with 25 PAX BV SAR coastal Marine grade aluminium